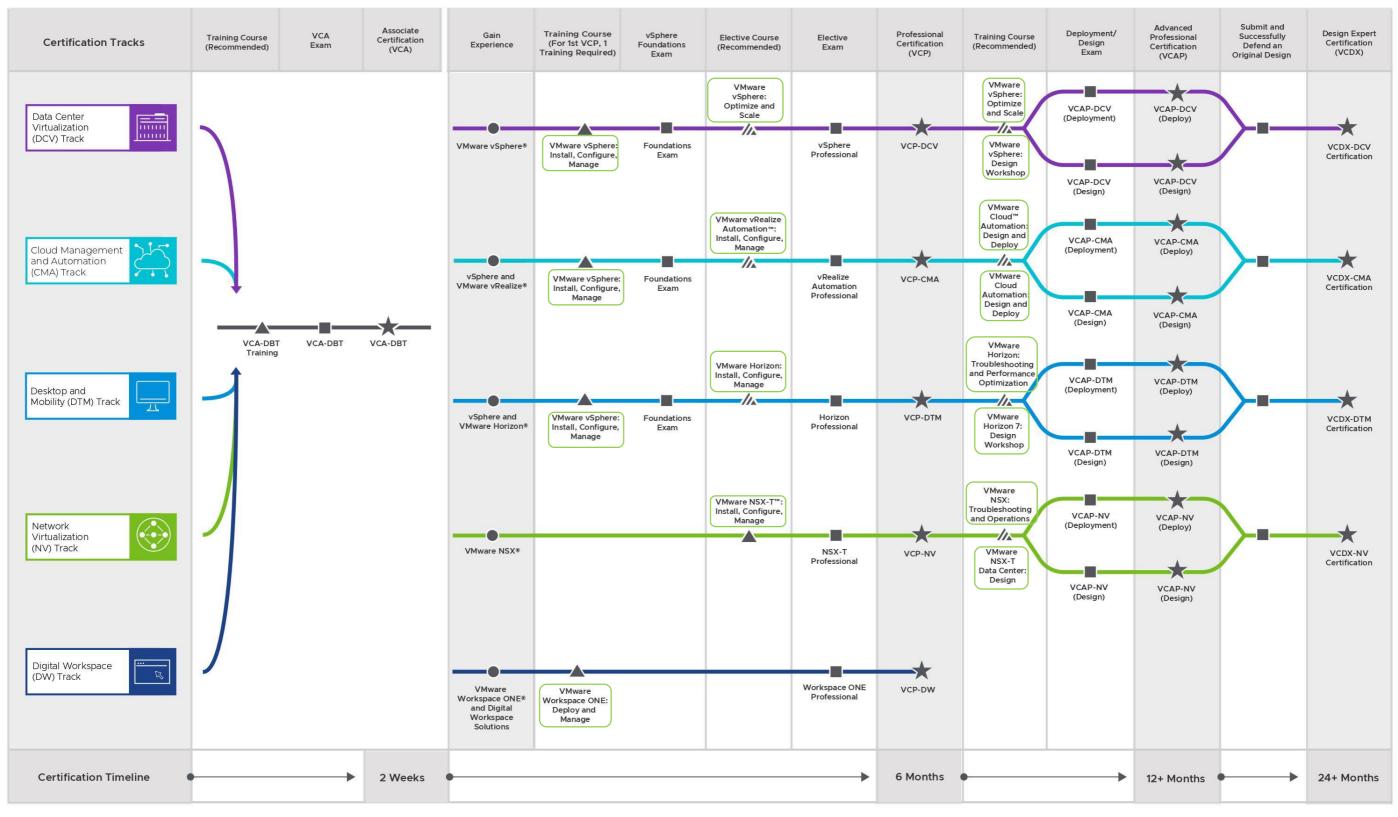

## **VMware Certification Tracks**

For complete details on certification requirements and exam objectives, please visit vmware.com/certification or contact your local VMware Education Services representative. Time to completion of any certification will vary based on many factors—including, but not limited to, product experience, course completions and time/effort.